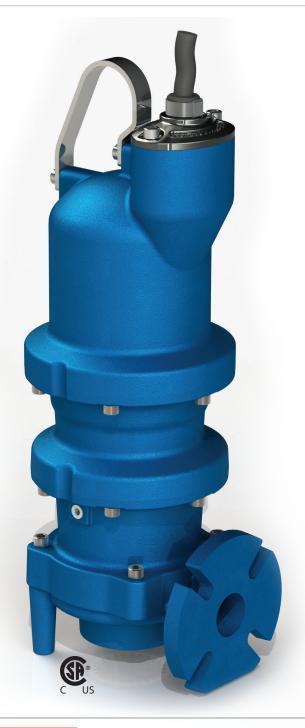

# The Next Generation of Grinder

Explosion proof grinder pump series designed to handle wastewater applications requiring high capacity, high head, and high flow

#### **TECHNICAL DATA**

- · Heads to: 240'
- Flows to: 150 gpm
- Discharge size: 2", 2.5", 3"
- Horsepower: 3, 5, 7.5, 10, 15
- RPM: 3450

#### **APPLICATIONS**

- Municipal
- Commercial
- Institutional
- Light Industrial

ADVANCED CUTTER TECHNOLOGY EXPLOSION PROOF DESIGN LASTING DEPENDABILITY