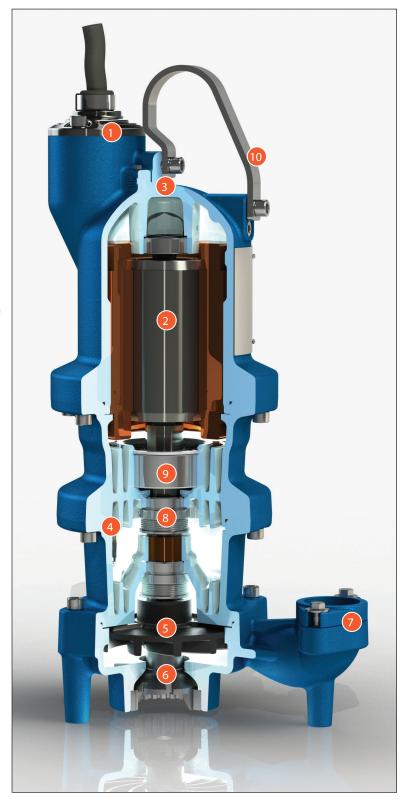

## **BARNES**° X-PROOF GRINDER PUMPS

- Plug-n-play cord simplifies pump installation with its quick disconnect capability
- Oil-Filled Motor for optimal motor cooling and maximum bearing life
- 3. Stainless steel hardware provides resistance against corrosion to extend pump life
- 4. Moisture detection probe alerts pending seal issues before water can enter the motor
- Vortex impeller design greatly reduces clogging issues due to troublesome objects
- Exclusive Slicerator™ slices with the full torque of the motor acting on a small area to provide the ultimate solution in solids reduction
- 7. Available in vertical or horizontal discharge (18 Frame only) for simple installation and replacement
- 8. Double mechanical seals provide maximum motor protection
- 9. Heavy duty, oil-lubricated bearings extend pump life
- 10. Large lifting Bail allows for easy installation
- 11. Explosion proof design gives an added piece of mind for pump operation and safety; Class I Group C & D Division 1 motors as standard with Class F insulation system